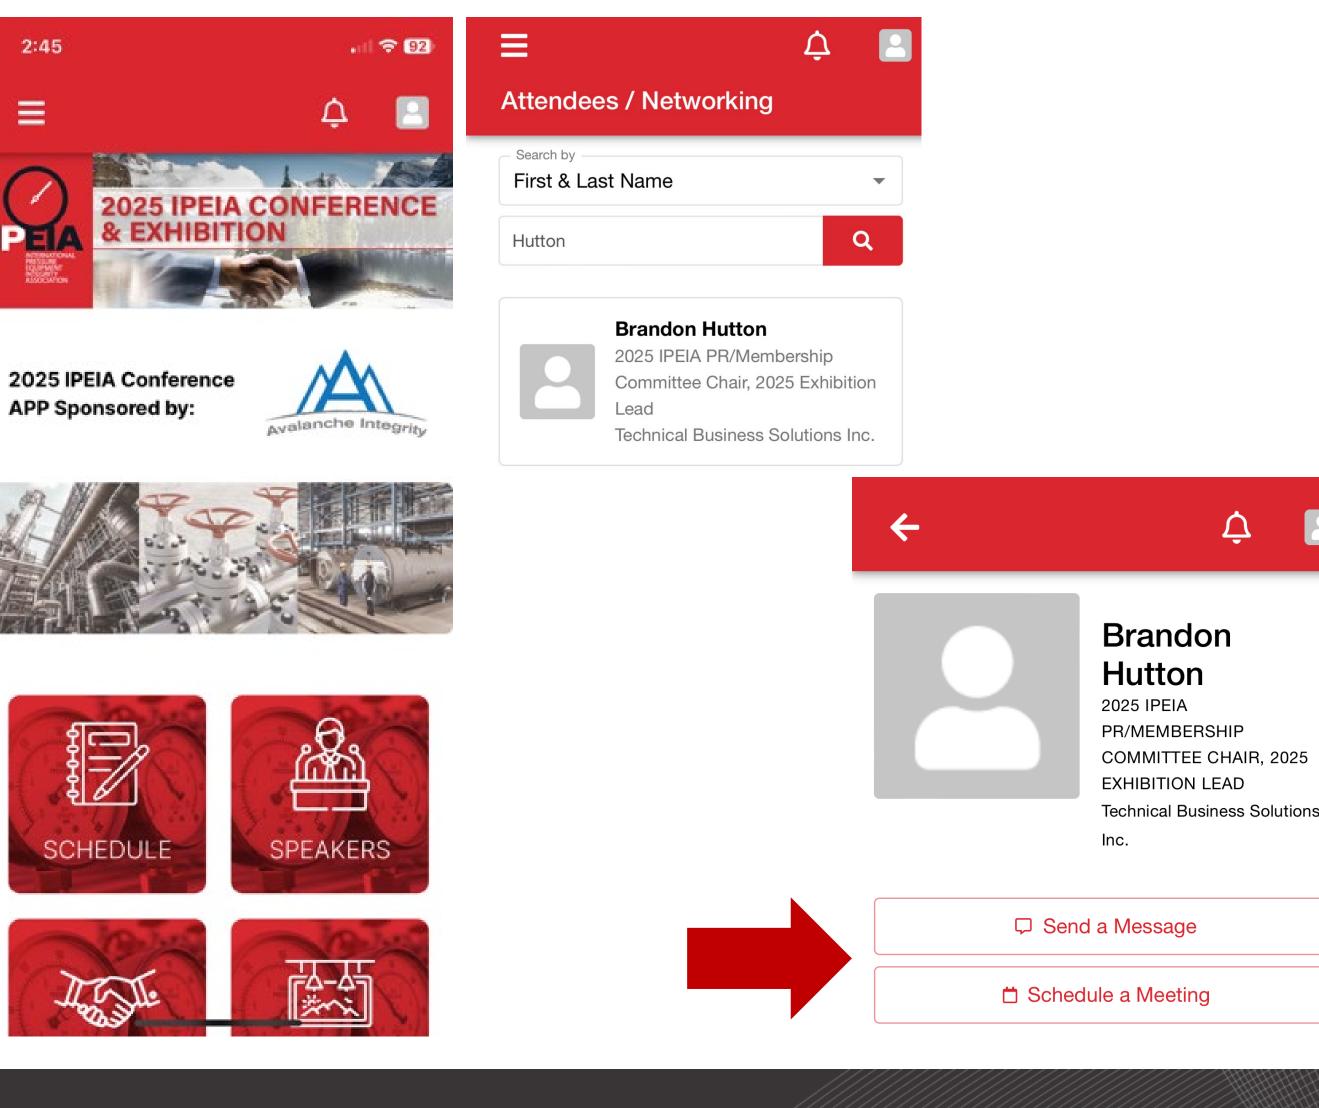

#### www.ipeia.com – always check the IPEIA website first!

The IPEIA Conference APP will have everything you need throughout the conference.

**Important Note: Only registered Conference goers will have access to** the APP.

# The Conference APP

Each Exhibition Booth includes a set number of exhibitor staff passes.